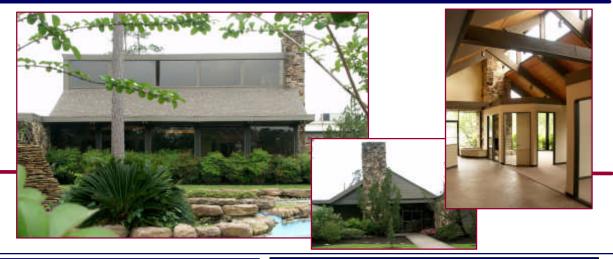

# Approximately 4,000 SF Office Building:

Conveniently located in the Atascocita, Kingwood, Humble areas; just off West Lake Houston Parkway

- ~4,000 SF Office Building located on 1.384 acres:
- Easily accessible off FM 1960 E, West Lake Houston Parkway, Beltway 8 & US-59
- Adjacent to numerous commercial & retail developments
- Near Eagle Springs, Atascocita and Kingwood residential neighborhoods
- Prime location for Professional Offices, as well as, Doctors and Dentists
- > Lease Information:
- Formerly the Walden Sales Center
- Abundant Parking
- \$14.50/SF NRA, Full Service Lease except Utilities
- Sale Information:
- \$575,000 including 1.384 Acres of land