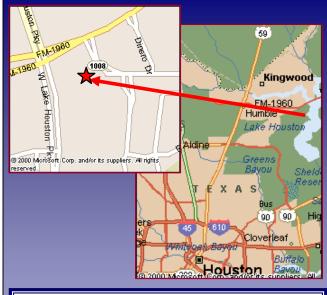

### 19111 Walden Forest Drive

Atascocita, Texas

# Approximately 4,000 SF Office Building:

Conveniently located in the Atascocita, Kingwood, Humble areas; just off West Lake Houston Parkway

- ~4,000 SF Office Building located on 1.384 acres:
- Easily accessible off FM 1960 E, West Lake Houston Parkway, Beltway 8 & US-59
- Adjacent to numerous commercial & retail developments
- Near Eagle Springs, Atascocita and Kingwood residential neighborhoods
- Prime location for Professional Offices, as well as, Doctors and Dentists
- > Lease Information:
- Formerly the Walden Sales Center
- Abundant Parking
- \$14.50/SF NRA, Full Service Lease except Utilities
- Sale Information:
- \$575,000 including 1.384 Acres of land