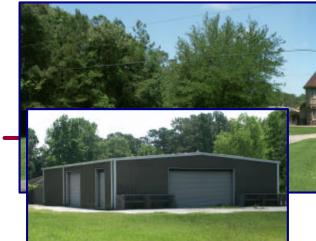

- > *Tract 1*:
- ~ 3,017 SF house constructed in 1979 on ~ 1.40
- Includes 3 car garage and 285 SF work room

Price: \$182,000

- > *Tract 2:*
- ~ 1.35 Acres with ~ 230' of frontage on Russell Palmer
- ~ 3,000 SF warehouse included