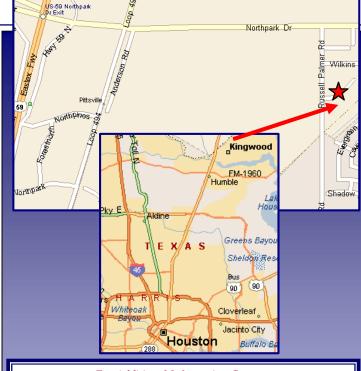

## 4 Acres w/ Residence 2.56 Acres

912 Russell Palmer

Kingwood, Texas

Located off Northpark Drive east of US-59 N, in the heart of one of the finest master planned communities

4 acre site, located on Russell Palmer just off Northpark Drive. Can be divided into three tracts as follows:

- > *Tract 1*:
- ~ 3,017 SF house constructed in 1979 on ~ 1.40
- Includes 3 car garage and 285 SF work room

Price: \$182,000

- > *Tract 2:*
- ~ 1.35 Acres with ~ 230' of frontage on Russell Palmer
- ~ 3,000 SF warehouse included

Price: \$179,000

- **➤** *Tract 3:*
- ~ 1.25 Acres raw land with ~ 256' of frontage on Russell Palmer

Price: \$199,000

Price for All Tracts: \$560,000 \$378,000

For Additional Information Contact:

Roddy McAlpine or Bill Locher