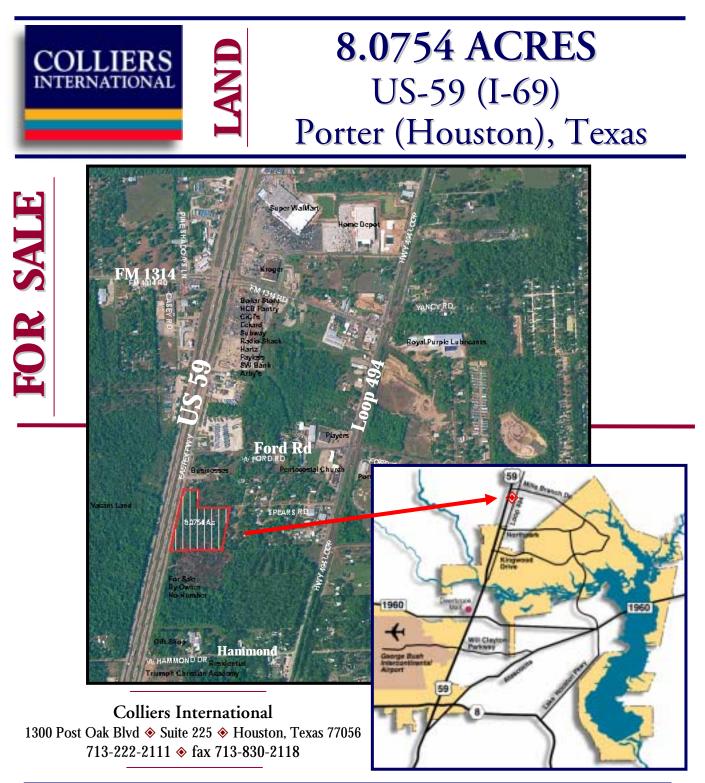

# **8.0754 ACRES** US-59 (I-69)

## Porter (Houston), Texas

#### SITE FEATURES

Acreage: 8.0754 (351,765 SF)

- Frontage: Approx. 781' of frontage on US-59 (Eastex Freeway)
- Land Use: Retail, office, restaurant, medical, residential
- Utilities: All available to the site

#### Amenities:

- Near new Wal Mart Supercenter & Home Depot
- Near Lowe's, HEB & Kroger
- Suberb visibility & demographics
- Location: Just South of FM 1314 and North of Hammond Drive; 7 miles from FM 1960/W., 26 miles from Houston List Price: \$598,000 (\$1.70/SF)

### **AREA HIGHLIGHTS**

- Near Major Corporate & Industrial Businesses, including the new Wal Mart distribution center
- Accessibility to Airport
- New Caney Schools
- Educated Population
- Near Medical Center
- Abundant Housing & Shopping
- Lakes & Recreation
- Top Rated Golf Courses
- Additional access via Loop 494 & easily accessible to Beltway 8 via US-59
- 3 minutes from Kingwood, 20 minutes from the Woodlands, 7 miles from FM 1960 W. & 26 miles from Houston