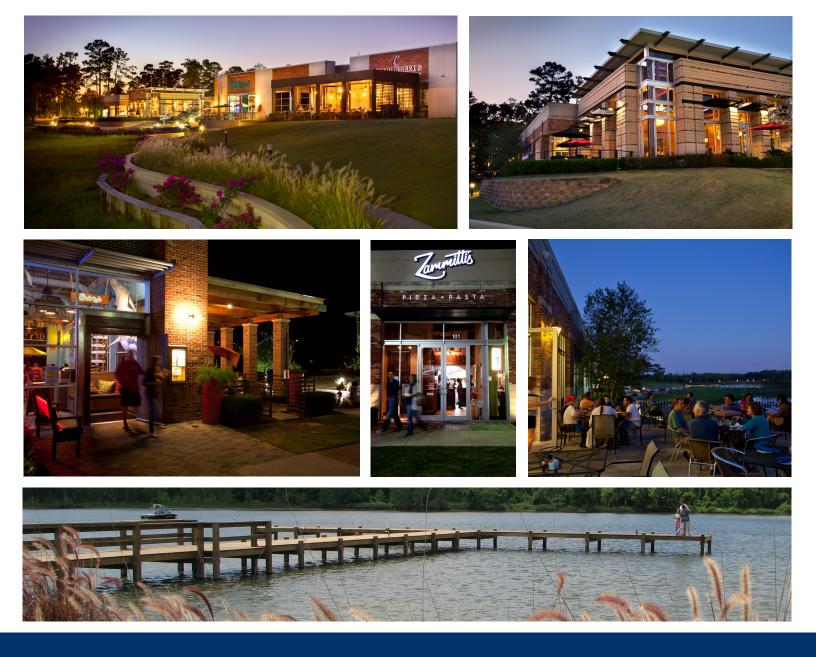

- 20 acre site strategically located in the densely populated and affluent Kingwood-Atascocita trade area
- Only commercial waterfront site in the trade area
- Great accessibility and visibility to West Lake Houston Parkway
- Unique, enticing architectural design with pedestrian fountain features, beautiful walkways and community gathering spots
- Affluent demographic profile with strong disposable income