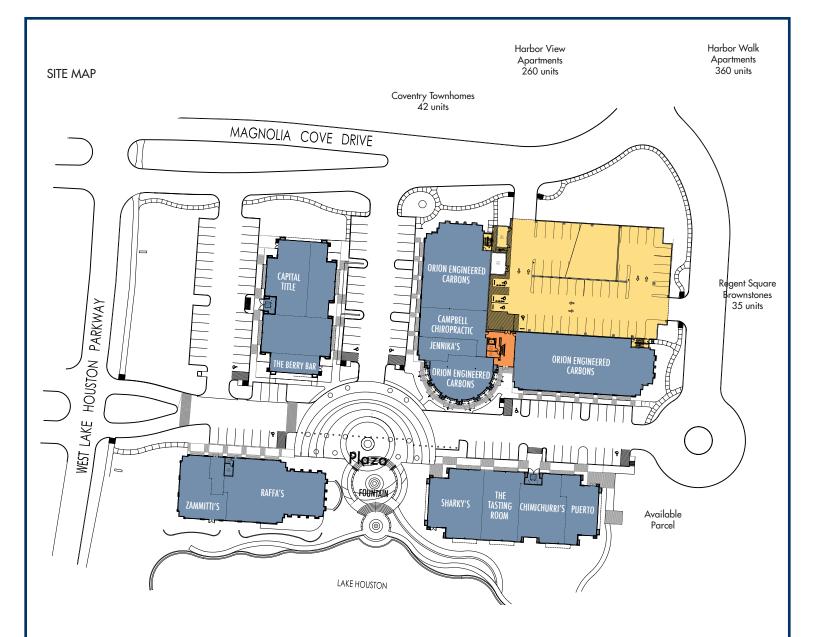

- 20 acre site strategically located in the densely populated and affluent Kingwood-Atascocita trade area
- Only commercial waterfront site in the trade area
- Great accessibility and visibility to West Lake Houston Parkway
- Unique, enticing architectural design with pedestrian fountain features, beautiful walkways and community gathering spots
- Affluent demographic profile with strong disposable income