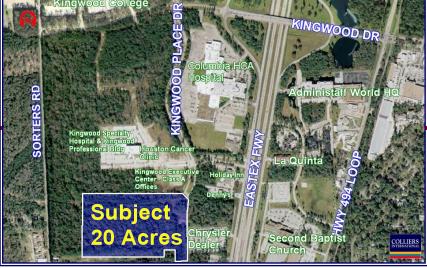

# Kingwood Place Dr

20.21 Acres - Kingwood, TX

Kingwood Dr

Price: \$1,600,000 (\$1.82 PSF)

Kingwood Or

### Kingwood Place West Business Park:

Located south of Kingwood Drive on the west side of US HWY 59. This property is located in a booming area of medical professional development.

- Located within Kingwood (The Livable Forest), one of Houston's finest Master Planned Communities
- Nearby to Hospitals, Upscale Shopping, Regional Mall, & numerous recent Commercial Developments
- Just south of several newly constructed professional buildings, specialty hospitals, and Class A office space.