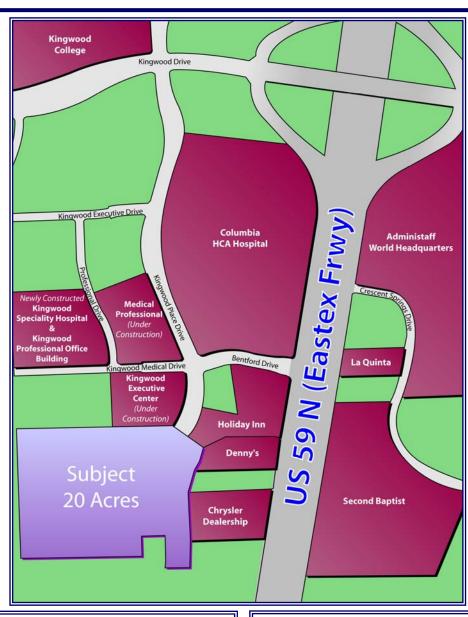

# Kingwood Place Dr

20.21 Acres - Kingwood, TX

Kingwood Dr

Price: \$1,600,000 (\$1.82 PSF)

Kingwood Or

### Kingwood Place West Business Park:

Located south of Kingwood Drive on the west side of US HWY 59. This property is located in a booming area of medical professional development.

- Located within Kingwood (The Livable Forest), one of Houston's finest Master Planned Communities
- Nearby to Hospitals, Upscale Shopping, Regional Mall, & numerous recent Commercial Developments
- Just south of several newly constructed professional buildings, specialty hospitals, and Class A office space.