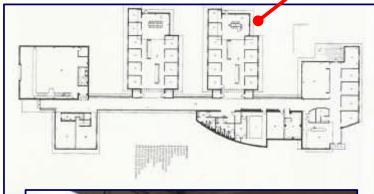

### Prime Office Lease Space:

Located off Northpark Drive between US-59 & Woodland Hills Drive near the entry to Kingwood. The building setting has to be seen to appreciate.

- Located in The Livable Forest, one of Houston's finest Master Planned Communities
- Nearby to Hospitals, Upscale Shopping, Regional Mall, Commercial Developments
- **●** Two (2) ~3,500 SF Pods Available for Lease
- > Torms
- Each Pod is Available at \$3,500/Month;
  Full Service Lease
- 🦲 Abundant Free Parking
- > Demographics: