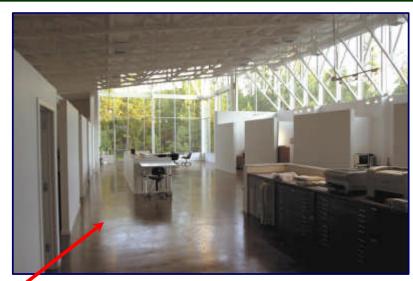

### Prime Office Lease Space:

Located off Northpark Drive between US-59 & Woodland Hills Drive near the entry to Kingwood. The building setting has to be seen to appreciate.

- Located in The Livable Forest, one of Houston's finest Master Planned Communities
- Nearby to Hospitals, Upscale Shopping, Regional Mall, Commercial Developments
- **●** Two (2) ~3,500 SF Pods Available for Lease
- > Torms
- Each Pod is Available at \$3,500/Month;
  Full Service Lease
- 🦲 Abundant Free Parking
- > Demographics: