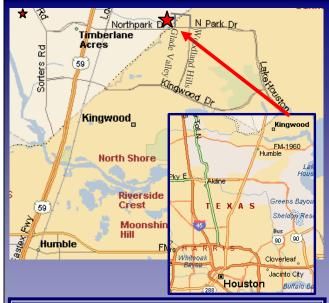

### Prime Office Lease Space:

Located off Northpark Drive between US-59 & Woodland Hills Drive near the entry to Kingwood. The building setting has to be seen to appreciate.

- Located in The Livable Forest, one of Houston's finest Master Planned Communities
- Nearby to Hospitals, Upscale Shopping, Regional Mall, Commercial Developments
- **●** Two (2) ~3,500 SF Pods Available for Lease
- > Torms
- Each Pod is Available at \$3,500/Month;
  Full Service Lease
- 🦲 Abundant Free Parking
- > Demographics: